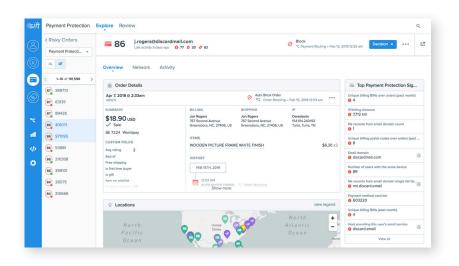

### A complete solution for protection and growth

| Holistic protection for the user journey | Analyze behavior throughout the user lifecycle, and make proactive decisions that stop fraud before it happens.                          |
|------------------------------------------|------------------------------------------------------------------------------------------------------------------------------------------|
| Increased sales conversions              | Strategically remove friction to make it as easy as possible for good users to transact.                                                 |
| Global data network                      | Benefit from our community of over 34,000 sites and apps from day one, to stay ahead of fraud trends.                                    |
| Custom modeling                          | Get more accurate results with solutions tailored to your specific business, use case, and fraud patterns.                               |
| Console & workflows                      | Our user-friendly Console highlights critical information, while customizable Workflows enable easy automation.                          |
| Expert consultation                      | Receive a tailored Digital Trust & Safety assessment and access a dedicated solutions team to enhance your fraud and growth initiatives. |
|                                          |                                                                                                                                          |